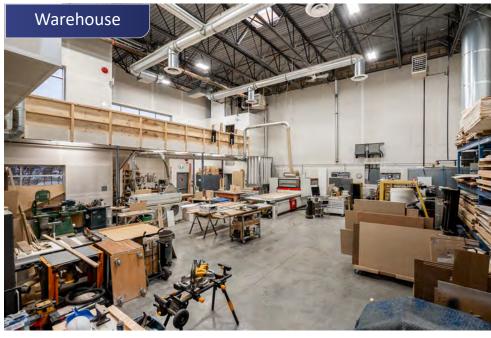

Iconic Properties Group is pleased to present an exceptional industrial strata warehouse in the Silver Creek Business Park neighbourhood of Mission, BC.

With over \$200,000 in upgrades, including the addition of a new mezzanine, and its attractive features, such as its grade loading, expansive windows, high ceilings, and two separate entrances, this spacious warehouse, currently operating as a woodworking shop, has massive potential and is perfect for a wide variety of uses due to its INBPI Zoning. While it already boasts two bathrooms, the second bathroom requires completion, presenting an exciting opportunity for customization.

In addition to its remarkable features, the property has a beautifully built-out office space, offering the opportunity to rent out a portion of the unit separately and generate extra income.

| CIVIC ADDRESS       | 1 - 7252 River Place, Mission, BC                       |    |
|---------------------|---------------------------------------------------------|----|
| PID                 | 027-862-534                                             |    |
| NEIGHBOURHOOD       | Silver Creek Business Park                              |    |
| ZONING              | INBP1 - Industrial Business Park                        |    |
| TOTAL BUILDING SIZE | 4,000 sqft                                              |    |
| MEASUREMENTS        | Warehouse 3,000 sq<br>Mezzanine 650 sq<br>Office 350 sq | ft |
| LOADING TYPE        | 1 Grade Loading Door                                    |    |
| YEAR BUILT          | 2009                                                    |    |
| PROPERTY TAX (2023) | \$14,995.87                                             |    |
| NEW PRICE           | Contact For Price                                       |    |