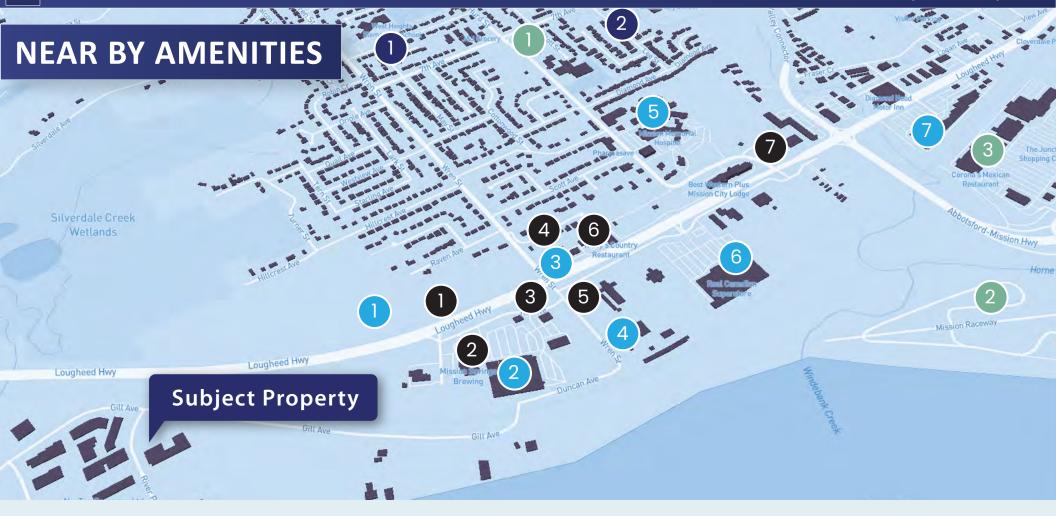

#### **FOOD & DRINK**

- Blenz Coffee
- 2 Mission Springs Brewing Company
- 3 Fatburger Mission
- The Wee Chippie Fish & Chips
- 5 Sangam Restaurant & Catering
- 6 Ricky's Country Restaurant Mission
- 7 Starbucks

#### **SHOPS & SERVICES**

- Otter Co-Op Food Store (coming soon)
- Walmart Supercentre
- 3 Petro-Canada
- A Rona Building Supplies
- 5 Mission Memorial Hospital
- 6 Real Canadian Superstore
- 7 FreshCo

#### **PARKS & RECREATION**

- Mission Lawn Bowling Club
- 2 Mission Race Ways
- 3 SilverCity Mission Cinemas

#### **EDUCATION**

- West Heights Elementary
- 2 Fraserview Learning Centre