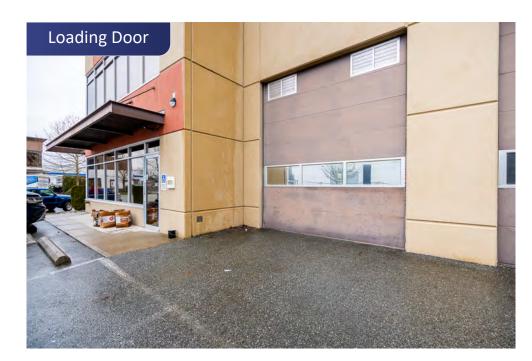

Iconic Properties Group is pleased to present an exceptional industrial strata warehouse in the Silver Creek Business Park neighbourhood of Mission, BC.

With over \$200,000 in upgrades, including the addition of a new mezzanine, and its attractive features, such as its grade loading, expansive windows, high ceilings, and two separate entrances, this spacious warehouse, currently operating as a woodworking shop, has massive potential and is perfect for a wide variety of uses due to its INBPI Zoning. While it already boasts two bathrooms, the second bathroom requires completion, presenting an exciting opportunity for customization.

In addition to its remarkable features, the property has a beautifully built-out office space, offering the opportunity to rent out a portion of the unit separately and generate extra income.

| CIVIC ADDRESS       | 1 - 7252 River Place, Mission, BC                       |    |
|---------------------|---------------------------------------------------------|----|
| PID                 | 027-862-534                                             |    |
| NEIGHBOURHOOD       | Silver Creek Business Park                              |    |
| ZONING              | INBP1 - Industrial Business Park                        |    |
| TOTAL BUILDING SIZE | 4,000 sqft                                              |    |
| MEASUREMENTS        | Warehouse 3,000 sq<br>Mezzanine 650 sq<br>Office 350 sq | ft |
| LOADING TYPE        | 1 Grade Loading Door                                    |    |
| YEAR BUILT          | 2009                                                    |    |
| PROPERTY TAX (2023) | \$14,995.87                                             |    |
| NEW PRICE           | Contact For Price                                       |    |