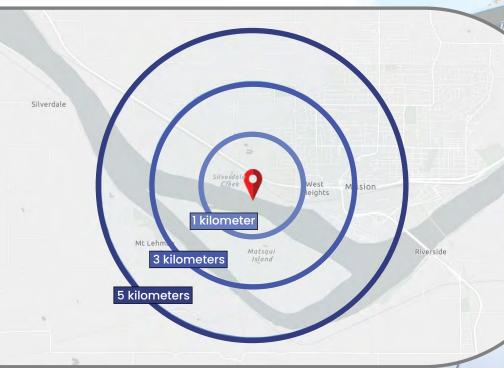

# LOCATION

**Distance** 1km 3 km 5 km **Population** 1,032 14,244 37,259 (2024)**Population** 1.031 14,453 38,380 (2025)**Projected Annual Growth** 3.01% -0.09% 1.47% (2024 - 2025)**Median Age** 39.5 40.2 40.0 **Average Household** \$116,447.71 \$109,797.06 \$119,508.44 Income (2024) **Average Persons Per** 2.9 2.9 3.0 Household (2024)