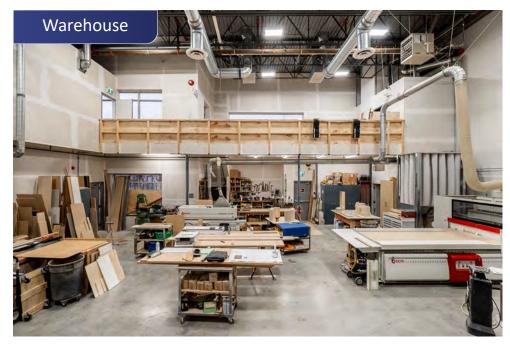

Iconic Properties Group is pleased to present an exceptional industrial strata warehouse in the Silver Creek Business Park neighbourhood of Mission, BC.

With over \$200,000 in upgrades, including the addition of a new mezzanine, and its attractive features, such as its grade loading, expansive windows, high ceilings, and two separate entrances, this spacious warehouse, currently operating as a woodworking shop, has massive potential and is perfect for a wide variety of uses due to its INBPI Zoning. While it already boasts two bathrooms, the second bathroom requires completion, presenting an exciting opportunity for customization.

In addition to its remarkable features, the property has a beautifully built-out office space, offering the opportunity to rent out a portion of the unit separately and generate extra income.

| CIVIC ADDRESS       | 1 - 7252 River Place, Mission, BC                       |    |
|---------------------|---------------------------------------------------------|----|
| PID                 | 027-862-534                                             |    |
| NEIGHBOURHOOD       | Silver Creek Business Park                              |    |
| ZONING              | INBP1 - Industrial Business Park                        |    |
| TOTAL BUILDING SIZE | 4,000 sqft                                              |    |
| MEASUREMENTS        | Warehouse 3,000 sq<br>Mezzanine 650 sq<br>Office 350 sq | ft |
| LOADING TYPE        | 1 Grade Loading Door                                    |    |
| YEAR BUILT          | 2009                                                    |    |
| PROPERTY TAX (2023) | \$14,995.87                                             |    |
| NEW PRICE           | Contact For Price                                       |    |