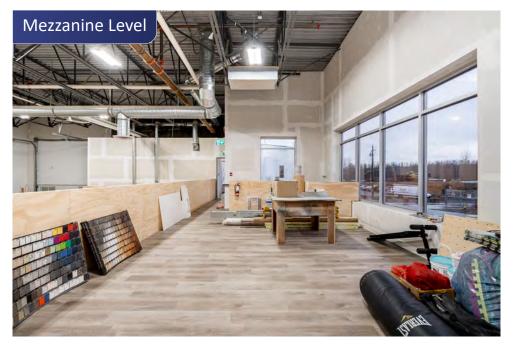

Iconic Properties Group is pleased to present an exceptional industrial strata warehouse in the Silver Creek Business Park neighbourhood of Mission, BC.

With over \$200,000 in upgrades, including the addition of a new mezzanine, and its attractive features, such as its grade loading, expansive windows, high ceilings, and two separate entrances, this spacious warehouse, currently operating as a woodworking shop, has massive potential and is perfect for a wide variety of uses due to its INBPI Zoning. While it already boasts two bathrooms, the second bathroom requires completion, presenting an exciting opportunity for customization.

In addition to its remarkable features, the property has a beautifully built-out office space, offering the opportunity to rent out a portion of the unit separately and generate extra income.

| CIVIC ADDRESS       | 1 - 7252 River Place, Mission, BC                       |    |
|---------------------|---------------------------------------------------------|----|
| PID                 | 027-862-534                                             |    |
| NEIGHBOURHOOD       | Silver Creek Business Park                              |    |
| ZONING              | INBP1 - Industrial Business Park                        |    |
| TOTAL BUILDING SIZE | 4,000 sqft                                              |    |
| MEASUREMENTS        | Warehouse 3,000 sq<br>Mezzanine 650 sq<br>Office 350 sq | ft |
| LOADING TYPE        | 1 Grade Loading Door                                    |    |
| YEAR BUILT          | 2009                                                    |    |
| PROPERTY TAX (2023) | \$14,995.87                                             |    |
| NEW PRICE           | Contact For Price                                       |    |