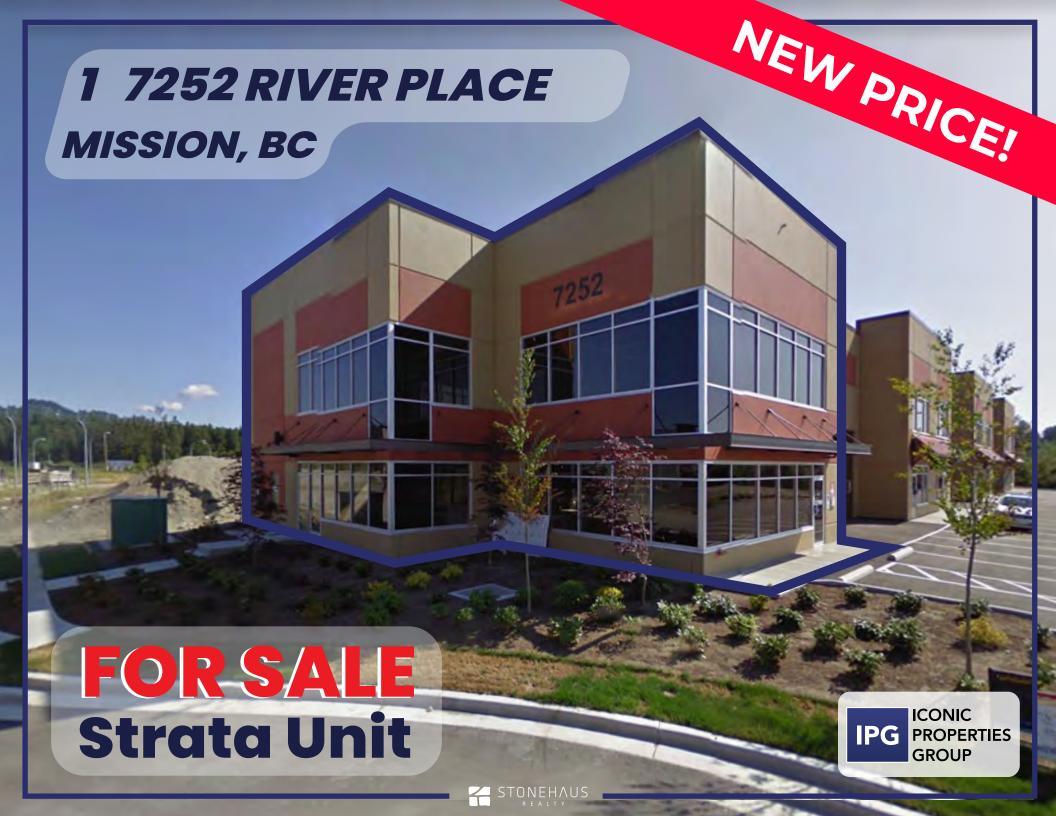

Iconic Properties Group is pleased to present an exceptional industrial strata warehouse in the Silver Creek Business Park neighbourhood of Mission, BC.

With over \$200,000 in upgrades, including the addition of a new mezzanine, and its attractive features, such as its grade loading, expansive windows, high ceilings, and two separate entrances, this spacious warehouse, currently operating as a woodworking shop, has massive potential and is perfect for a wide variety of uses due to its INBPI Zoning. While it already boasts two bathrooms, the second bathroom requires completion, presenting an exciting opportunity for customization.

In addition to its remarkable features, the property has a beautifully built-out office space, offering the opportunity to rent out a portion of the unit separately and generate extra income.

| CIVIC ADDRESS       | 1 - 7252 River Place, Mission, BC                       |    |
|---------------------|---------------------------------------------------------|----|
| PID                 | 027-862-534                                             |    |
| NEIGHBOURHOOD       | Silver Creek Business Park                              |    |
| ZONING              | INBP1 - Industrial Business Park                        |    |
| TOTAL BUILDING SIZE | 4,000 sqft                                              |    |
| MEASUREMENTS        | Warehouse 3,000 sq<br>Mezzanine 650 sq<br>Office 350 sq | ft |
| LOADING TYPE        | 1 Grade Loading Door                                    |    |
| YEAR BUILT          | 2009                                                    |    |
| PROPERTY TAX (2023) | \$14,995.87                                             |    |
| NEW PRICE           | Contact For Price                                       |    |